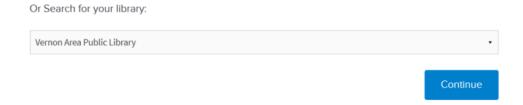

3. Click Sign Up Now to start the sign up process.

4. Select the Vernon Area Public Library as your library. Click **Continue**.