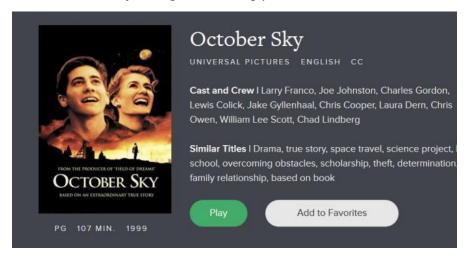

4. In a Web browser, click **Play** to begin streaming your item.

5. Note: You may need to install the Widevine plugin before streaming anything in your computer's browser. You will be prompted by Hoopla to install Widevine and will be directed to its online site. Click **Install Plugin** to install it and follow the instructions.