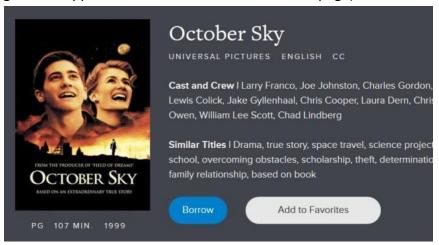

## 

- 2. Click the cover of the movie, cd, or audiobook.
- Click Borrow. You can also add the item to Favorites to check it out later. Once borrowed the item will show up under My Titles on the main Hoopla page (click the Hoopla logo in the upper left corner to return to the main page).