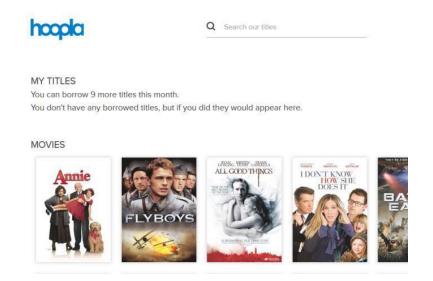

#### To check out a movie/music/audiobook

1. Either browse through the different categories or type a title in the search box.

## 

- 2. Click the cover of the movie, cd, or audiobook.
- Click Borrow. You can also add the item to Favorites to check it out later. Once borrowed the item will show up under My Titles on the main Hoopla page (click the Hoopla logo in the upper left corner to return to the main page).